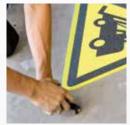

Warning signs

(Triangle with 600 mm leg length)

Beware of Forklifts

Beware of Stairs

Beware of Slippery Floor

## Clean substrate, peel back backing film, Strongly press-on with a roller (see accessories)

Luminescent types (all motifs) with a luminance of 175% above DIN 67510