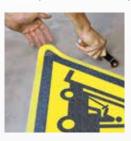

Warning signs

(Triangle with 600 mm leg length)

Beware of Forklifts

Beware of Stairs

Beware of Slippery Floor

## Clean substrate, peel back backing film, Strongly press-on with a roller (see accessories)

Luminescent types (all motifs) with a luminance of 175% above DIN 67510