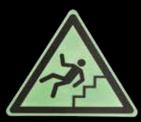

Warning signs

(Triangle with 600 mm leg length)

Beware of Forklifts

Beware of Stairs

Beware of Slippery Floor