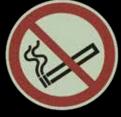

## Prohibition- and Safety signs (circle with 400 mm diameter)

No Pedestrian

No Smoking

No Forklifts

For Pedestrians

Hearing Protection