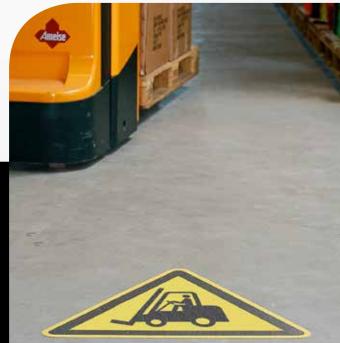

Warning signs

(Triangle with 600 mm leg length)

Beware of Forklifts

Beware of Stairs

Beware of Slippery Floor