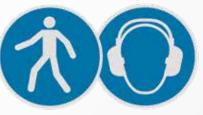

## Prohibition- and Safety signs (circle with 400 mm diameter)

No Pedestrian

No Smoking

No Forklifts

For Pedestrians

Hearing Protection