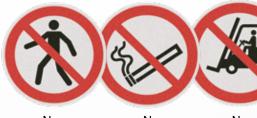

## Prohibition- and Safety signs (circle with 400 mm diameter)

No Pedestrian

No Smoking

No Forklifts

For Pedestrians

Hearing Protection